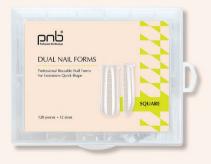

l with Nail Prep or Gel Cleanser.



# Dual Nail Forms, Modern Almond

Forms are super-thin and elastic reusable upper forms for nail extension, which open up the possibility of creating an ideal shape of nails of any length, which is as close as possible to the natural nail plate.

Clear marking allows you to quickly and efficiently model and create the same exact length of extended nails.

120 pieces in one package.



# Dual Nail Forms, Square

Forms are square and elastic reusable upper forms for nail extension, which open up the possibility of creating an ideal shape of nails of any length, which is as close as possible to the natural nail plate.

Clear marking allows you to quickly and efficiently model and create the same exact length of extended nails.

120 pieces in one package.







# Silicone Molds for Top Forms Wild Nature Nail Art Molds

Wild Nature Nail Art Molds PNB are silicone molds for top forms that create interesting 3D patterns on the nails and open up unlimited space for creativity. With them, the manicure looks like a work of art and attracts the attention of others. Cool volume, stylish animalistic print and effect — that's all about Wild Nature Nail Art Molds PNB.

12 pcs





Silicone Molds for Top Forms Wild Nature Nail Art Molds PNB, Leopard Accent

Silicone Molds for Top Forms Wild Nature Nail Art Molds PNB, Crystal Patterns



Silicone Molds for Top Forms Wild Nature Nail Art Molds PNB, Crocodile Skin



Silicone Molds for Top Forms Wild Nature Nail Art Molds PNB, Zebra Motif



Silicone Molds for Top Forms Wild Nature Nail Art Molds PNB, Sna