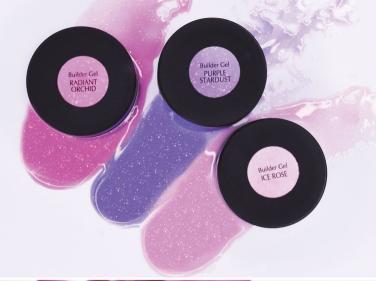

#### UV/LED Builder Gel Purple Stardust

It is a shade of mysterious purple with yuki particles reminiscent of the evening sky with a scattering of stars. The sun has just set behind the horizon, gradually painting the sky, and through the clouds you can already see bright stars. With this color your everyday life acquires new meanings, and your soul wants to create and shout about pleasure to the whole world!

#### UV/LED Builder Gel Radiant Orchid

It is a rich pink gel color with playful yuki glitter. With this gel color, your manicure will instantly attract eager eyes and you will feel like the ruler of the universe. This shade is like a tart orchid wrapped in a golden glow that touches your nails. Put your doubts aside and know that your finest hour has arrived!

#### UV/LED Builder Gel Ice Rose

It is a light pink shade of gel created to emphasize your beauty and uniqueness. This color on your nails resembles a fragrant fragile rose, which has just blossomed and has already charmed the world with its unique charm. This shade of gel will look great as a stand-alone coating, or will be a great inspiration for bold designs. Shine and enjoy the moment, because you deserve it!