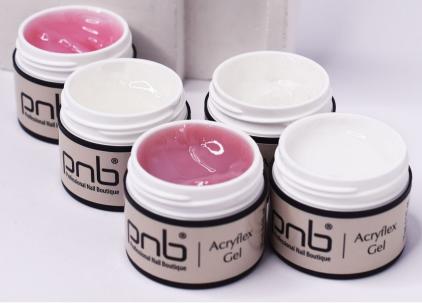

### **Acryflex Gel**

This is a unique product created by the best PNB technologists specifically to combine the powerful capabilities of polygels and acrylics. Acryflex Gel PNB will truly amaze you with its properties, because the hybrid of the two products will allow nail masters to perform the entire range of works on strengthening, repairing, correcting, modeling nails of different shapes and lengths without any difficulty!

#### Acryflex Gel Pure Crystal

It is a clear polygel with a delicate structure and perfect density, which will be an excellent base for future masterpiece designs. The product is applied flawlessly and is a pleasure to work with. Clear polygel should be in the basic arsenal of every master. This is the classic that starts everything!