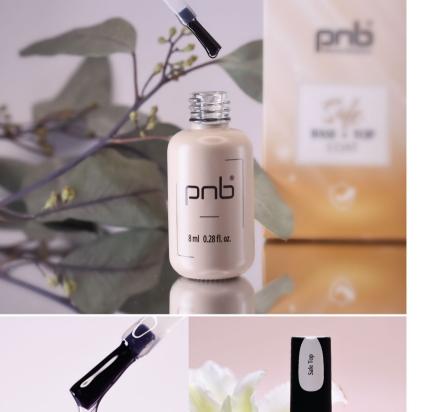

### Safe Top

This is a top with an absolutely safe composition and a long-lasting "liquid glass" effect. Thanks to the successful ratio of film forming agents and the right amount of photoinitiator, we have ensured that all molecules are maximally polymerized and form a formula with minimal porosity. After all, porosity determines the durability of the gloss and the strength of the material.

8 ml

- Safe 7-free composition, which is suitable even for allergy sufferers
- The formula and structure of the top is ideal for completing a gel polish manicure
- Long-lasting, durable coating without cracks and chips
- Easy to apply in a thin layer with minimal effort

- $\cdot$  No pungent odor
- Unique ingredients provide a long-lasting shine with
- a "liquid glass" effect
- Hides small scratches and imperfections
- Shines beautifully and brightly on the nails
- Minimal porosity