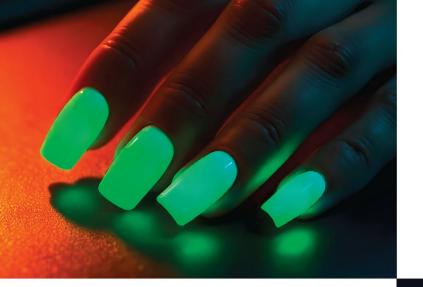

#### Glow in night Top

Is a fluorescent top that glows in the dark. During the day, it provides the coating with long-lasting scratch resistance, and at night it turns into a real spotlight.

Can be used in all types of work as a final coating or to highlight individual design elements

8 ml

- No pungent odor
- Wow effect due to fluorescent particles
- No sticky layer