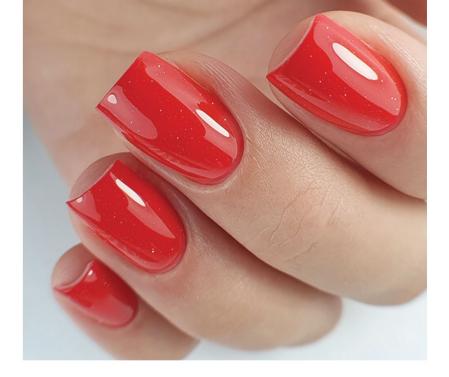

#### Gel Polish Line

The highly pigmented structure provides perfect coverage, color saturation and brightness from the first coat.

8111 0.28 11.02

0.28 fl. oz.

4, 8 ml

- No chips or scratches for three weeks
- $\cdot$  Thick, dense consistency

#### System of gel polish coating UV/LED Gel Polish Line

The unique formula of gel polishes makes it easy to create a flawless manicure that has an ideal glossy shine, color brightness and extraordinary durability. No chips or scratches within three weeks. Thick, dense consistency. Luxury quality.