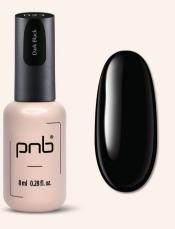

#### Dark Black 023 Gel Polish

It is a gel polish with a thin brush – an advanced achievement of nail technology – absolutely «black», purity of color will allow you to get a thick and rich black coating in just one layer. The enamel with dense pigmentation covers the nail plate perfectly, providing it with deep color and elegant glossy shine.

With a thin brush, it is easy to create a flawless smile line, intricate monograms, geometric patterns, thin lines and dots - the perfect solution for nail art.

4, 8 ml