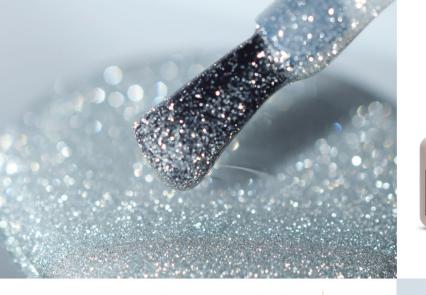

#### Shock Top Silver No Wipe

It is a special glossy top without a sticky layer with a lot of silver reflective particles.

The mirror elements in it refract light, creating a magical shine of shimmer during the day and a diamond glow at night.

To surprise everyone with luxurious nails, just choose Shock Top, Silver.

8 ml

It is an amazing glossy finish with which your manicure will be visible even from space.

This is a reflective top without a sticky layer, densely saturated with gold shimmer. The UV-filter in the top will protect your coating, and the reflective particles will sparkle like precious crystals.