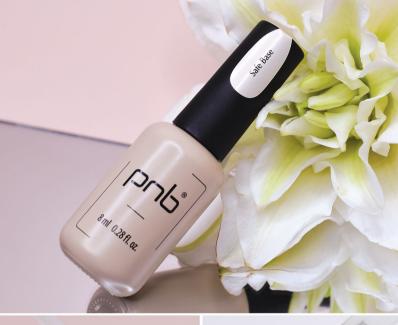

#### Safe Base

It is a super adhesive thin base that allows you to make a hard coating on normal nails without creating excessive volume. Safe Base PNB has a liquid structure, so it is impossible to overdo it. Our technologists used Polyacrylate-2 polymer, in which the Poly-particle guarantees complete protection of the nail plate even on damaged nails.

As well as Trimethylolpropane triacrylate, a safe monomer with a fairly low level of volatility that prevents fumes. It reacts very quickly to UV rays and makes the coating resistant to external damage.

Easy application

· Strengthens nails

No pungent odor

Long wearing time

· Can be used for top-ups

· Does not chip

· Perfectly self-leveling

· Does not injure the nail plate

8 ml

- Safe 7-free composition, which is suitable even for allergy sufferers
- Liquid structure lays down a thin layer
- · Does not create excessive volume
- Contains unique poly-particles and a monomer with low volatility
- · High level of adhesion
- Does not spread