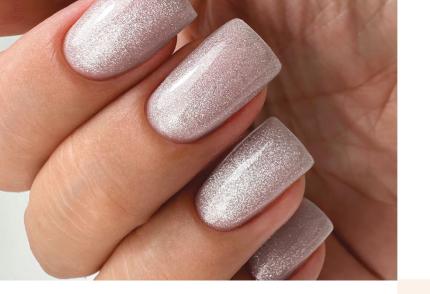

#### Gel Polish Line

The highly pigmented structure provides perfect coverage, color saturation and brightness from the first coat.

8111 0.28 11.02

0.28 fl. oz.

4, 8 ml

- No chips or scratches for three weeks
- $\cdot$  Thick, dense consistency

#### System of gel polish coating UV/LED Gel Polish Line

The unique formula of gel polishes makes it easy to create a flawless manicure that has an ideal glossy shine, color brightness and extraordinary durability. No chips or scratches within three weeks. Thick, dense consistency. Luxury quality.