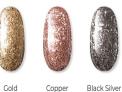

#### Shock Effect Gel Polish

The coolest and the brightest collection of SHOCK EFFECT gel polishes of 12 shades.

Get ready for the magic – under artificial lighting your nails will shine brighter than a scattering of diamonds. Shades can change dramatically. A manicure will look amazing, both in daylight and under the spotlights.

The smallest glitters on the nails shimmer in the sun with all the colors of the rainbow, but you should get your hands under the light of LED lamps, they begin to reflect the mirror shine.

Dazzle, enchant, stun - be a Queen!