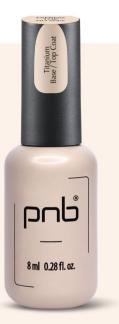

#### Titanium Base/Top Coat 2 in 1

Universal base and top for gel polish manicure. Improved combined formula. Has an extra glossy shine. The strength of manicure up to 4 weeks.

4, 8, 17 ml

AS A BASE COAT, it provides a perfectly flat surface, has powerful adhesive properties. It is a perfect base for pedicure.

AS A TOP COAT, it protects the color from chips and scratches, UV rays, and provides a perfectly durable and bright manicure.