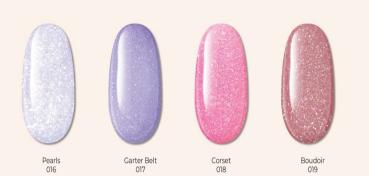

#### Color palette

Discover the world of the most fashionable and vibrant colors of PNB gel polishes\* The palette consists of delightful, popular shades which can satisfy the most sophisticated taste\*\*

\*Stay tuned for color updates on the PNB website: pnb-cosmetics.com/en/

\*\*Shades of gel polishes may differ slightly from the original due to color rendering when printed on paper

PNB professional gel polish color coatings are produced in the USA.