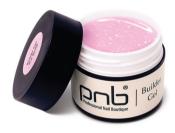

#### UV/LED Builder Gel Ice Rose

It is a light pink shade of gel created to emphasize your beauty and uniqueness. This color on your nails resembles a fragrant fragile rose, which has just blossomed and has already charmed the world with its unique charm. This shade of gel will look great as a stand-alone coating, or will be a great inspiration for bold designs. Shine and enjoy the moment, because you deserve it!