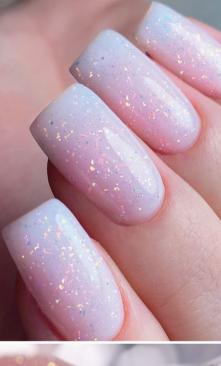

#### Art Top Disco Gloss No Wipe

It is a luxurious reflective top that is densely saturated with holographic mica. The mica particles in the composition have several different shades, they play in the light, similar to the iridescence of the night sky in the polar night, thanks to which the manicure looks very impressive and original. The top is easy to apply, levels quickly and has a flawless glow.

8 ml

Disco Gloss