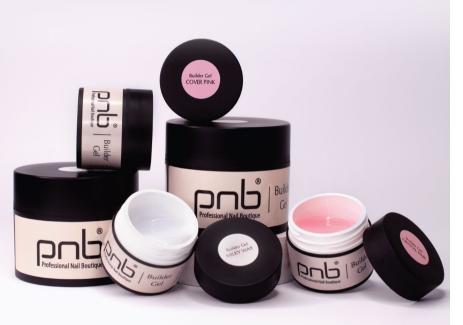

### **Builder Gel**

5, 15, 50 ml

- · Excellent self-alignment
- · Hypoallergenic safe product
- Perfect consistency of medium viscosity
- Hypoallergenic sale produc
- Impeccable in technique without sawdust

#### UV/LED Builder Gel Crystal Clear

With high self-leveling properties, medium viscosity. It has good adhesiveness. It can be used both for modeling and as a substrate for color and camouflage gels, as well as overlapping designs and painting, suitable for aquarium design. It does not exfoliate and does not turn yellow.

#### UV/LED Builder Gel Cover Pink

With high self-leveling properties, medium viscosity. It is used for modeling nails both on forms and on tips. It masks the defects of the nail plate, optically lengthens the nail bed, perfectly overlaps the border of the natural nail and the free edge, fits the color of natural nails.