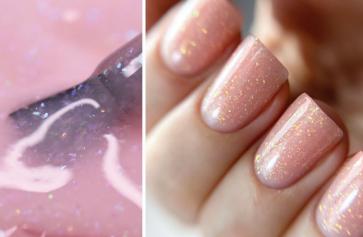

#### Shock Effect Gel Polish

The coolest and the brightest collection of SHOCK EFFECT gel polishes of 12 shades.

Get ready for the magic – under artificial lighting your nails will shine brighter than a scattering of diamonds. Shades can change dramatically. A manicure will look amazing, both in daylight and under the spotlights.

The smallest glitters on the nails shimmer in the sun with all the colors of the rainbow, but you should get your hands under the light of LED lamps, they begin to reflect the mirror shine.

Dazzle, enchant, stun - be a Queen!