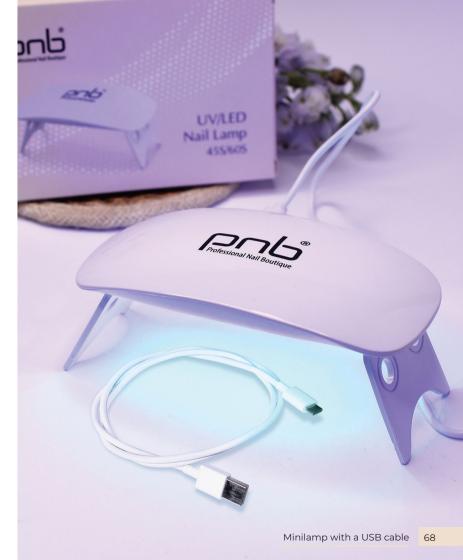

As well as Trimethylolpropane triacrylate, a safe monomer with a fairly low level of volatility that prevents fumes. It reacts very quickly to UV rays and makes the coating resistant to external damage.