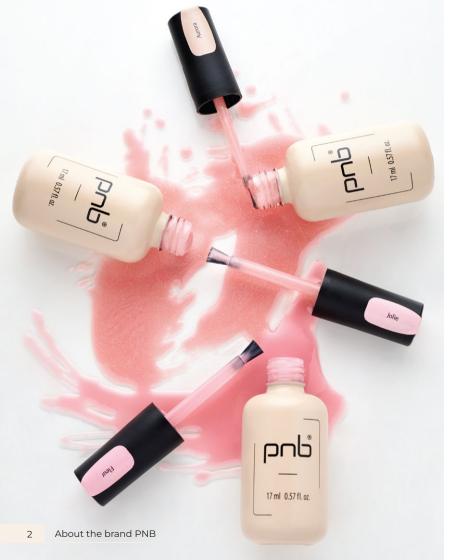

# 4 in 1 BIAB Gel

4 in 1 BIAB Gel PNB 4 in 1 is a primer, base, gel, and color in one bottle.

4 in 1 BIAB Gel PNB is a type of gel strengthening applied directly to the natural nail to promote its growth and reduce the risk of breakage. The product does not require the separate use of a primer or base, as they are already present in the product. Thanks to this, 4 in 1 BIAB Gel PNB will become an indispensable assistant for every nail technician, as it significantly reduces the time of manicure and saves money.

### 4 in 1 BIAB GEL PNB, Jolie

Dusty pink is associated with femininity and restraint. This shade will be an ideal base for everyday wear or a good addition to a festive look. It is impossible to make a wrong choice with Fleur color, because it is a complete match!

### 4 in 1 BIAB GEL PNB, Aurora

Peach with gold and silver shimmer will be a win-win option for every beauty that will suit everything! The shade of a delicate peach is like an innocent smile that a young lady gives to her chosen one. Choose Aurora color and you will feel the thrill of the moment.

### 4 in 1 BIAB GEL PNB, Fleur

Pink with silver shimmer - is the island of calm that you will choose when you want something classic and sophisticated. Not too bright, perfectly sustained pink shade Jolie will give your manicure all its charm and beauty.