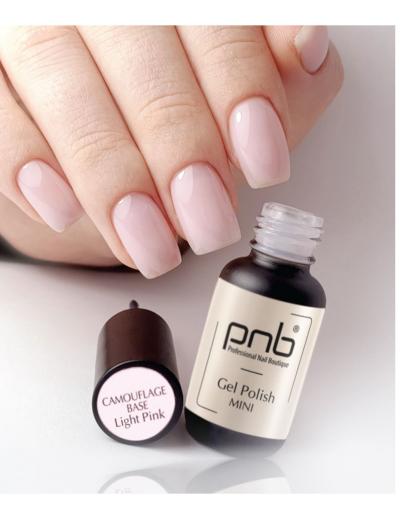

#### **HEMA FREE Base**

It is a professional transparent base for gel polish with an innovative composition and unique properties. The hypoallergenic formula differs in the absence of HEMA monomer. This minimizes the risk of allergic reactions, irritation and itching. Using HEMA FREE Base will be a real «salvation» for allergy sufferers and people with sensitive nail plates.

Due to the consistency of medium viscosity, the material is well distributed on the surface with minimal effort of the master. As a result, you get a high-strength coating of medium hardness.

8 ml

- Modernized composition
- The absence of hema monomer in the composition
- Tested on allergy sufferers
- Super adhesion
- Flexibility and moderate stiffness
- Hypoallergenic formula 12 free
- Exothermic reaction is less pronounced during polymerization
- Does not heat up on nails to high temperatures, does not cause unpleasant sensations during polymerization

- Suitable for thin, damaged and sensitive nail plate
- Perfect consistency for nail alignment
- Wide range of possibilities: strengthening, restoration, extension of free edge / corners up to 2 mm in length
- Durable coating, without chips and peeling up to 28 days