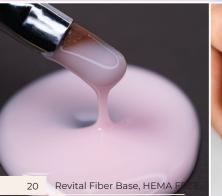

#### **Revital Fiber Base HEMA FREE**

Hypoallergenic formula 12 FREE
 Absence of HEMA monomer

- · Low temperature product
- Consistency of medium degree
  of viscosity
- Amazing adhesion with the nail plate
- Creates an ultra-durable coating due to the content of nylon fibers in the composition
- Very thin nylon fibers lie on the surface of the nail as evenly as possible and do not stick out

Exclusive and unique base with nylon, reinforcing fibers. Hard and durable, but extremely flexible! Masters will appreciate the new smart possibilities of working with Revital Fiber Base PNB, HEMA FREE from the first use.

8, 17, 30 ml

- Perfectly self-leveling, evenly distributed over the surface of the nail, filling cracks and irregularities
- Economical consumption of material and master's time
- Thanks to calcium and vitamin E in the composition, nourishes the nail from the inside
- · Strengthens even the thinnest nail plate
- Suitable for repair, reconstruction, strengthening and extension of the free edge
- · Does not require additional filing
- Has high reinforcing properties. When using it, nails are protected from brittleness and delamination