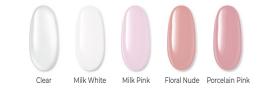

#### Camouflage Base Natural Color

Natural nude shades. Thick, dense consistency, uniform coverage. It has all the advantages of a rubber base coating.

4, 8, 17, 30 ml

- · Elasticity and plasticity of the material
- $\cdot$  High level of adhesion
- $\cdot$  Does not spread, self-distributing
- · Strengthens the nail plate
- $\cdot$  No pungent odor