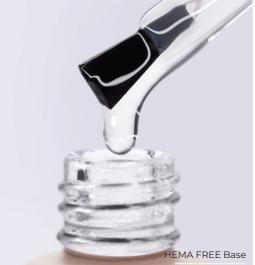

#### **HEMA FREE Base**

It is a professional transparent base for gel polish with an innovative composition and unique properties. The hypoallergenic formula differs in the absence of HEMA monomer. This minimizes the risk of allergic reactions, irritation and itching. Using HEMA FREE Base will be a real «salvation» for allergy sufferers and people with sensitive nail plates.

Due to the consistency of medium viscosity, the material is well distributed on the surface with minimal effort of the master. As a result, you get a high-strength coating of medium hardness.

8 ml

- Modernized composition
- The absence of hema monomer in the composition
- Tested on allergy sufferers
- Super adhesion
- Flexibility and moderate stiffness
- Hypoallergenic formula 12 free
- Exothermic reaction is less pronounced during polymerization
- Does not heat up on nails to high temperatures, does not cause unpleasant sensations during polymerization

- Suitable for thin, damaged and sensitive nail plate
- Perfect consistency for nail alignment
- Wide range of possibilities: strengthening, restoration, extension of free edge / corners up to 2 mm in length
- Durable coating, without chips and peeling up to 28 days