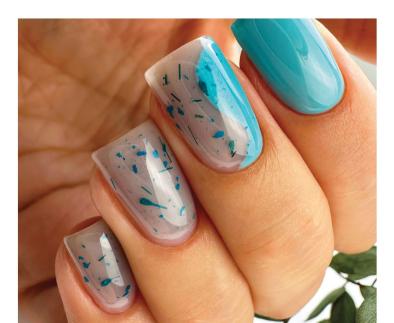

#### Fireworks Magnetic Gel Polish

This is a real party on the nails. A shade that falls in love from the first seconds.

Gel polish is densely saturated with particles that create a stylish composition full of gradients and holographic radiance. Magnetic elements, like a prism, reacting to the movement of the magnet, create unusual patterns and add a fantastic depth of manicure. The level of gloss varies depending on the angle of reflection and the density of the coating.

The material has a consistency of medium density, is perfectly distributed on the nail plate and is well self-leveling. Solo or in combination with different shades of gel polishes - each manicure will be unique.