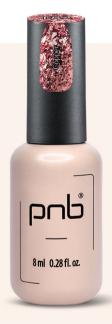

#### Shock Effect Gel Polish

The coolest and the brightest collection of SHOCK EFFECT gel polishes of 12 shades.

Get ready for the magic – under artificial lighting your nails will shine brighter than a scattering of diamonds. Shades can change dramatically. A manicure will look amazing, both in daylight and under the spotlights.

The smallest glitters on the nails shimmer in the sun with all the colors of the rainbow, but you should get your hands under the light of LED lamps, they begin to reflect the mirror shine.

Dazzle, enchant, stun - be a Queen!

8 ml