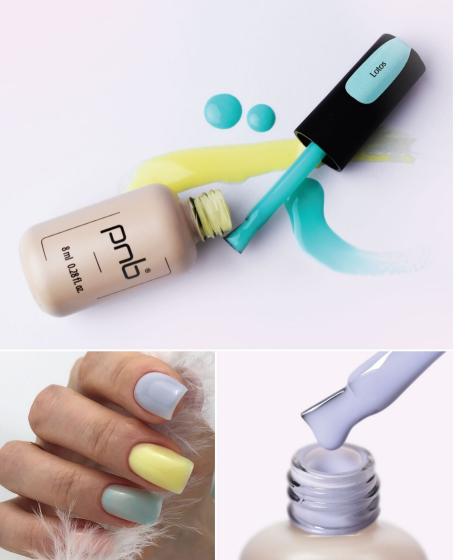

#### Color palette

Discover the world of the most fashionable and vibrant colors of PNB gel polishes\* The palette consists of delightful, popular shades which can satisfy the most sophisticated taste\*\*

\*Stay tuned for color updates on the PNB website: pnb-cosmetics.com/en/

\*\*Shades of gel polishes may differ slightly from the original due to color rendering when printed on paper

PNB professional gel polish color coatings are produced in the USA.