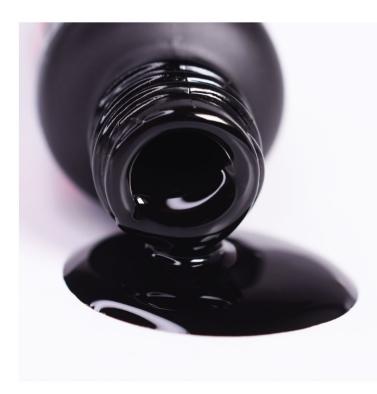

#### Dark Black 023 Gel Polish

It is a gel polish with a thin brush – an advanced achievement of nail technology – absolutely «black», purity of color will allow you to get a thick and rich black coating in just one layer. The enamel with dense pigmentation covers the nail plate perfectly, providing it with deep color and elegant glossy shine.

With a thin brush, it is easy to create a flawless smile line, intricate monograms, geometric patterns, thin lines and dots - the perfect solution for nail art.

4, 8 ml