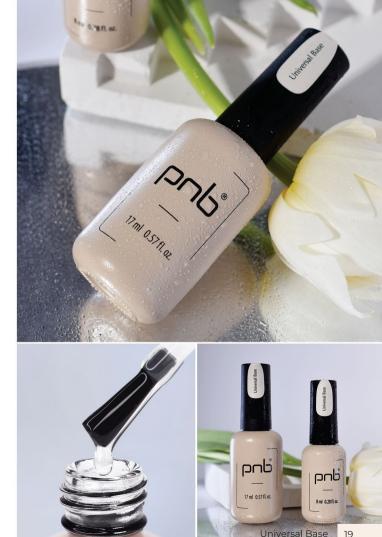

#### **Universal Base**

It is a must-have for a durable manicure that lasts up to 28 days! The base is used to improve adhesion with a wet nail plate. The Universal Base gives a more effective adhesion to color gel polish and when working with modeling materials. Promotes strong adhesion of artificial material and natural nail, prevents detachment. Thanks to Universal Base, manicure can effectively resist aggressive environmental factors and maintain its original aesthetics.

8, 17 ml

- Possesses high wear resistance and elasticity
- Does not harm natural nails thanks to safe and gentle 7-free composition
- Prevents detachment even on soft and thin nails
- Does not make the free edge of the nail plate heavier

- Ideal for wet nails
- Can be applied under a gel polish in 2 layers to create a strong polymer framework, without losing flexibility and elasticity
- Has a low degree of viscosity and economical consumption