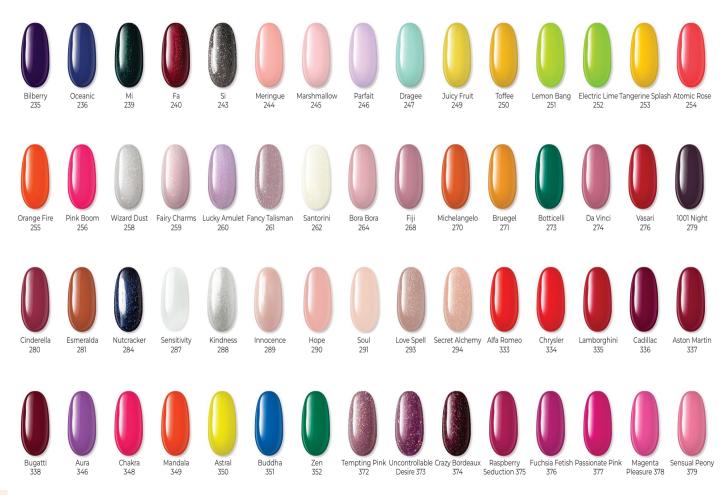

#### Color palette

Discover the world of the most fashionable and vibrant colors of PNB gel polishes\* The palette consists of delightful, popular shades which can satisfy the most sophisticated taste\*\*

\*Stay tuned for color updates on the PNB website: pnb-cosmetics.com/en/

\*\*Shades of gel polishes may differ slightly from the original due to color rendering when printed on paper

PNB professional gel polish color coatings are produced in the USA.