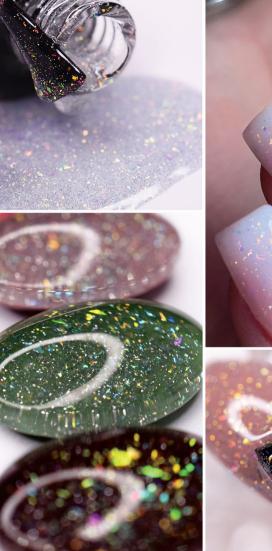

#### Art Top Disco Gloss No Wipe

It is a luxurious reflective top that is densely saturated with holographic mica. The mica particles in the composition have several different shades, they play in the light, similar to the iridescence of the night sky in the polar night, thanks to which the manicure looks very impressive and original. The top is easy to apply, levels quickly and has a flawless glow.

8 ml

Disco Gloss