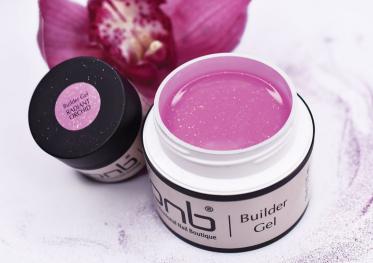

#### UV/LED Builder Gel Radiant Orchid

It is a rich pink gel color with playful yuki glitter. With this gel color, your manicure will instantly attract eager eyes and you will feel like the ruler of the universe. This shade is like a tart orchid wrapped in a golden glow that touches your nails. Put your doubts aside and know that your finest hour has arrived!