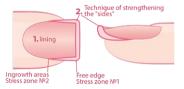

- Suitable for thin, damaged and sensitive nail plate
- Perfect consistency for nail alignment
- Wide range of possibilities: strengthening, restoration, extension of free edge / corners up to 2 mm in length
- Durable coating, without chips and peeling up to 28 days