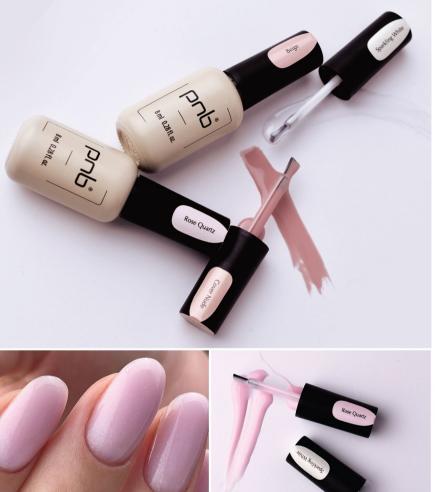

#### Gel Polish Line

The highly pigmented structure provides perfect coverage, color saturation and brightness from the first coat.

8111 0.28 11.02

0.28 fl. oz.

4, 8 ml

- No chips or scratches for three weeks
- $\cdot$  Thick, dense consistency

Bachala

Luxury quality

#### System of gel polish coating UV/LED Gel Polish Line

The unique formula of gel polishes makes it easy to create a flawless manicure that has an ideal glossy shine, color brightness and extraordinary durability. No chips or scratches within three weeks. Thick, dense consistency. Luxury quality.