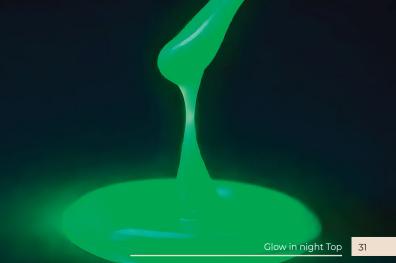

#### Glow in night Top

Is a fluorescent top that glows in the dark. During the day, it provides the coating with long-lasting scratch resistance, and at night it turns into a real spotlight.

Can be used in all types of work as a final coating or to highlight individual design elements

8 ml

- No pungent odor
- Wow effect due to fluorescent particles
- No sticky layer