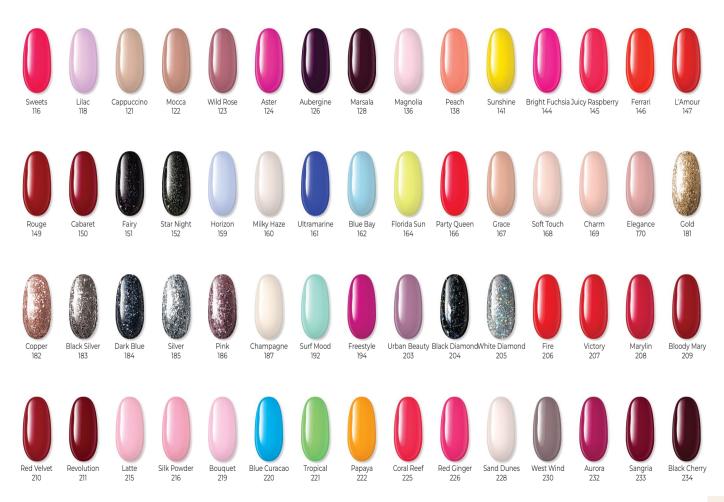

#### Color palette

Discover the world of the most fashionable and vibrant colors of PNB gel polishes\* The palette consists of delightful, popular shades which can satisfy the most sophisticated taste\*\*

\*Stay tuned for color updates on the PNB website: pnb-cosmetics.com/en/

\*\*Shades of gel polishes may differ slightly from the original due to color rendering when printed on paper

PNB professional gel polish color coatings are produced in the USA.