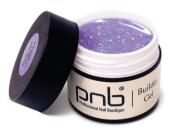

#### UV/LED Builder Gel Purple Stardust

It is a shade of mysterious purple with yuki particles reminiscent of the evening sky with a scattering of stars. The sun has just set behind the horizon, gradually painting the sky, and through the clouds you can already see bright stars. With this color your everyday life acquires new meanings, and your soul wants to create and shout about pleasure to the whole world!