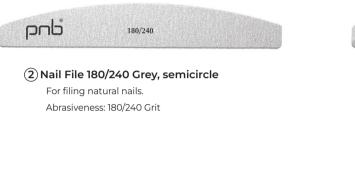

skin of the feet and softening the dead skin layer. Thanks to its effective ingredients, this product gently softens and moisturizes only the hardened skin, without affecting healthy cells. 150 ml

#### **KERA Podoliquid PNB**

KERA Podoliquid PNB is a gel keratolytic for removing calluses and corns. Professional product for use in areas of calluses and corns. It dissolves excessive hyperkeratosis and does not harm the skin.

The use of this product allows you to soften hardened skin, calluses and corns before removing them with the help of drill bits, disks, grater, etc; The procedure is faster and more comfortable for the nail master, because excess keratinized skin is removed more easily and requires fewer tools than when working with dry skin.

100 ml



# Files and buffs for nails







### (4) Nail File Ruler 100/180, semicircle

Practical, convenient and very effective – it's all about the PNB 100/180 nail file-ruler. This is an indispensable assistant in modeling for maintaining a uniform length of nails and for measuring the side of the nail bed in a folding French manicure.

Abrasiveness: 100/180 Grit



### (3) Nail File 100/180 Grey, straight

For filing both natural and artificial nails. Abrasiveness: 100/180 Grit



### (5) Buff 100/180 Grey, semicircle

For treatment of nails when performing gel polish manicure, sculptured acrylic and gel nails.

Abrasiveness: 100/180 Grit





### 6 Nail Professional Buff 180/180 White, rectangular

It has four work surfaces with an abrasiveness of 180 Grit, the form is traditional – rectangular. For treatment of nails when