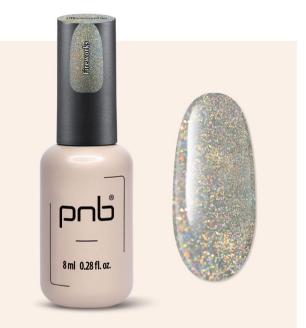

#### Fireworks Magnetic Gel Polish

This is a real party on the nails. A shade that falls in love from the first seconds.

Gel polish is densely saturated with particles that create a stylish composition full of gradients and holographic radiance. Magnetic elements, like a prism, reacting to the movement of the magnet, create unusual patterns and add a fantastic depth of manicure. The level of gloss varies depending on the angle of reflection and the density of the coating.

The material has a consistency of medium density, is perfectly distributed on the nail plate and is well self-leveling. Solo or in combination with different shades of gel polishes - each manicure will be unique.

8 ml