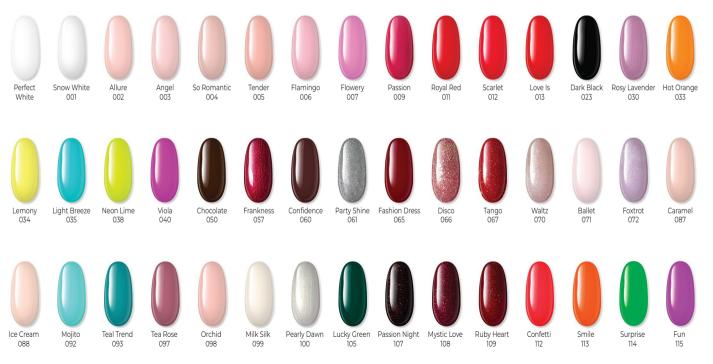

#### Color palette

Discover the world of the most fashionable and vibrant colors of PNB gel polishes\* The palette consists of delightful, popular shades which can satisfy the most sophisticated taste\*\*

\*Stay tuned for color updates on the PNB website: pnb-cosmetics.com/en/

\*\*Shades of gel polishes may differ slightly from the original due to color rendering when printed on paper

PNB professional gel polish color coatings are produced in the USA.