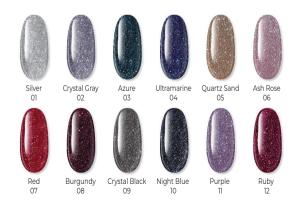

#### Shock Effect Gel Polish

The coolest and the brightest collection of SHOCK EFFECT gel polishes of 12 shades.

Get ready for the magic – under artificial lighting your nails will shine brighter than a scattering of diamonds. Shades can change dramatically. A manicure will look amazing, both in daylight and under the spotlights.

The smallest glitters on the nails shimmer in the sun with all the colors of the rainbow, but you should get your hands under the light of LED lamps, they begin to reflect the mirror shine.

Dazzle, enchant, stun - be a Queen!

8 ml