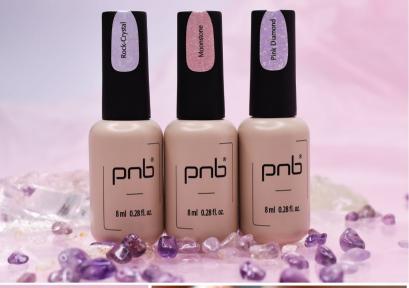

#### UV/LED Strong Iron Gel Rock-Crystal 005

It is a flawless milky shade of gel with light notes of pink and golden particles of elegant potal that resembles a priceless jewel. This gel color will look great as a standalone coating or as a perfect base for bold nail art. The shining shimmer of potal will satisfy all your desires, because with this manicure you can rise like a bright star above the bottomless horizon.

#### UV/LED Strong Iron Gel Moonstone 006

The perfect nude peach shade with a luxurious potal will always look great. The dazzling shine of the gel resembles gilding, which will add playfulness and charm to your manicure. No doubt, this shade will evoke emotions of delight and pleasant surprise in everyone around. It's time to be the center of attention!

#### UV/LED Strong Iron Gel Pink Diamond 007

It is a delicate pink shade of gel with particles of enchanting potal as if inviting you to a dance in which all sensations merge and create a fabulous extravaganza. It is a real pink diamond on your nails! This color will make you feel self-sufficient and confident. Shine and don't hold back your feelings!