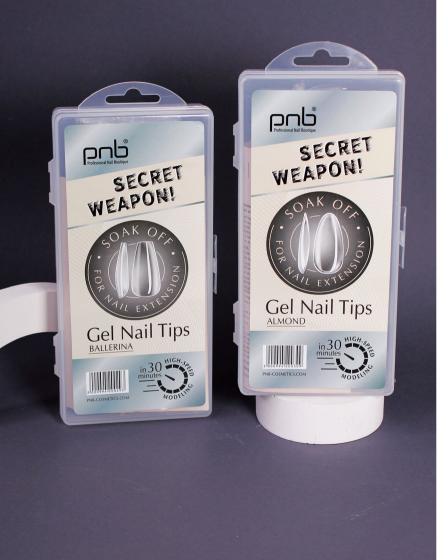

# 4 in 1 BIAB Gel

4 in 1 BIAB Gel PNB 4 in 1 is a primer, base, gel, and color in one bottle.

4 in 1 BIAB Gel PNB is a type of gel strengthening applied directly to the natural nail to promote its growth and reduce the risk of breakage. The product does not require the separate use of a primer or base, as they are already present in the product. Thanks to this, 4 in 1 BIAB Gel PNB will become an indispensable assistant for every nail technician, as it significantly reduces the time of manicure and saves money.

17 ml