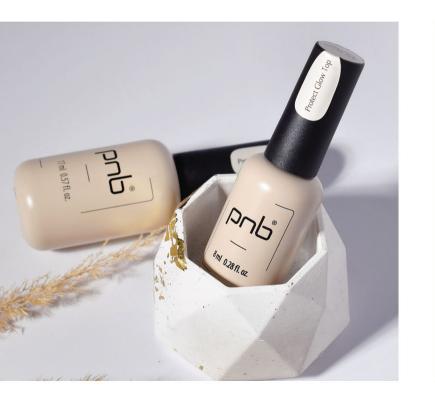

#### **Protect Glow Top**

This is a gel polish fixer, no wipe, with a UV-filter. Gives any gel polish an ultra-glossy shine, protects the manicure from chips and cracks and does not fade during the wearing of a manicure.

4, 8, 17 ml

- Elastic and strong at the same time
- Medium-density softly and evenly covers the nail plate in a thin layer
- The brush has the optimal shape, it is made of high quality materials and will allow you to apply the product accurately
- Doesn't flow beyond the nail plate
- Protects pigment against burnout for 14 days and will never turn yellow, thanks to UV-filters in the composition
- Gives a French manicure extra whiteness
- No residual stickiness after polymerization, which simplifies application and saves time
- Has an amazing gloss throughout the period of wearing