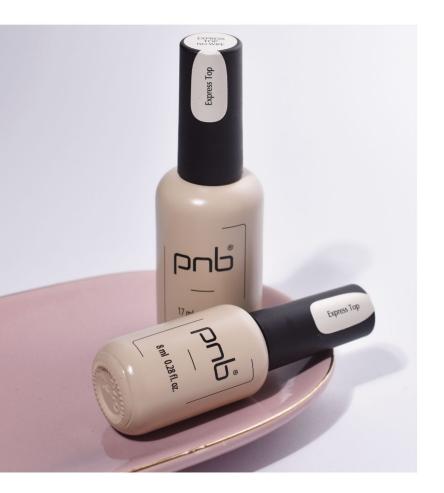

#### Express Top No Wipe

- Universal. For completing gel polish manicure on natural and extended nails
- Elastic. Wear-resistant, durable coating, no cracks or chips
- $\cdot$  Easy to apply, minimal consumption
- Reflective micropigments protect the color of the coating and provide a gloss with the effect of «wet nails» and prevent yellowing
- 4, 8, 17, 30, 50 ml