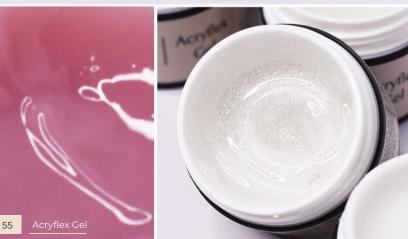

#### Acryflex Gel Pure Crystal

It is a clear polygel with a delicate structure and perfect density, which will be an excellent base for future masterpiece designs. The product is applied flawlessly and is a pleasure to work with. Clear polygel should be in the basic arsenal of every master. This is the classic that starts everything!