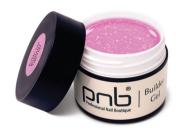

#### UV/LED Builder Gel Radiant Orchid

It is a rich pink gel color with playful yuki glitter. With this gel color, your manicure will instantly attract eager eyes and you will feel like the ruler of the universe. This shade is like a tart orchid wrapped in a golden glow that touches your nails. Put your doubts aside and know that your finest hour has arrived!