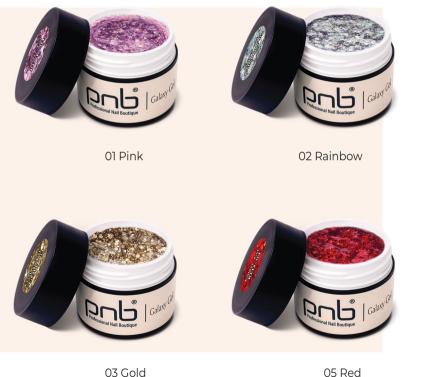

s. Manicure, performed with the Fusion Gel Paint PNB Silver, looks exquisite and the metallic effect will convey all the luxury of silver.

5 ml

#### **Fusion Gel Paint Gold**

5 ml

The professional gel paint of golden color for creating spectacular designs. This multifunctional product conquers with a wide range of applications:

- Suitable for applying accents to all types of gel polish or gel coating
- Will help implement any experiments in nail art. Create unique patterns, gradients, art French or use the product to apply details in the decign that will add a special sharm.
- in the design that will add a special charm
- $\cdot$  Creating stylizations for all occasions. Both for everyday looks and for important events

You deserve the best, so choose Fusion Gel Paint PNB, Gold!







03 Gold

### **Galaxy Gel**

The whole Galaxy on your nails! Myriads of "stars" that can be viewed endlessly! Dense transparent gel, densely saturated with glitter. Different shapes and sizes, round and hexagonal elements create an incredibly bright, voluminous effect on the nails. Apply with any convenient brush in 1-2 thin layers.

5 ml

# UV/LED Minilamp with a USB cable

Any force majeure or unforeseen situations will no longer stand in the way of your work, because this wonderful assistant:

- Will become an alternative device for polymerization in case of malfunction of the main lamp
- Almost imperceptible in weight, an ideal lamp for traveling and business trips
- Is a guarantee of the loyalty of your clients, because you will not have to shift appointments
- · A convenient option